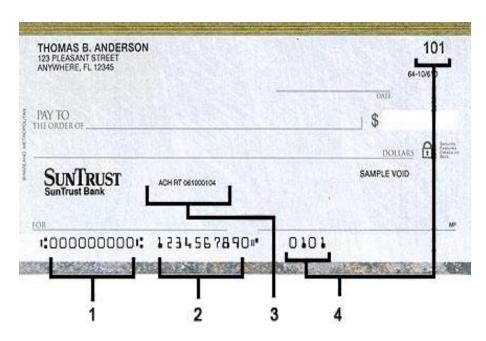

## ACH Account Information Located on a Check or Deposit Ticket

FINANCIAL INSTITUTION NAME name of the financial institution to which the payments are to be directed

ROUTING TRANSIT NUMBER (RTN) financial institution's 9 digit routing transit number;

found on the bottom of a check or deposit ticket or from your Financial Institution

ACCOUNT TITLE employee's or vendor's name on the account

ACCOUNT NUMBER account number at the financial institution

- Routing Transit Number (RTN)

   nine digits located between
   two symbols. This number
   identifies the bank holding your
   account and check processing
   center.
- Account number this is your complete account number. Your account number can be up to 17 digits. Please include leading zeros.
- ACH Routing Transit Number Automated Clearing House routing number, use this number for your Routing Transit Number (RTN) if you bank with SunTrust Bank.
- Check number This information is not necessary do not provide